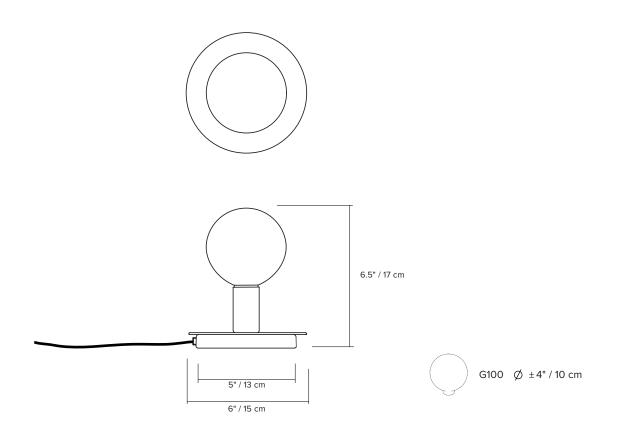

type: table

**construction:** brass or powder coated steel and brass body

milk glass globe vinyl cord

specifications: source: LED lamp provided (G9 base)

power consumption: 4.5W lumen output: 371lm

colour temperature: 2700K included \* 3000K available upon request colour rendering index: 80 CRI standard

\* ≥ 90 CRI upon request expected lifetime: ≥ 25 000h

cord length: 96" / 244 cm, hand switch at 12" / 31 cm from lamp

**weight:** min. 1.5 lb / 0.7 kg

certifications: ( ( NoHs & IP20

warranty: 2 years