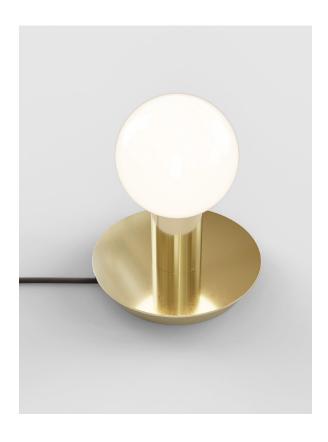

### **DOT TABLE**

The Dot Collection combines the directness of exposed, spherical bulbs with the rich materiality of brass. Focused, geometric compositions contain these two features, balancing line, surface, and luminous points. The result is a collection of lamps based in the reflectivity of brass—lamps that are both atmospheric and firm.

type: table

**construction:** brass or powder coated steel and brass body

milk glass globe vinyl cord

specifications: source: LED lamp provided (G9 base)

power consumption: 4.5W lumen output: 371lm

colour temperature: 2700K included \* 3000K available upon request colour rendering index: 80 CRI standard