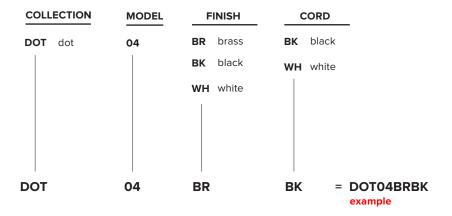

eriality of brass. Focused, geometric compositions contain these two features, balancing line, surface, and luminous points. The result is a collection of lamps based in the reflectivity of brass—lamps that are both atmospheric and firm.

type: table

**construction:** brass or powder coated steel and brass body

milk glass globe vinyl cord

specifications: source: LED lamp provided (G9 base)

power consumption: 4.5W lumen output: 371lm

colour temperature: 2700K included \* 3000K available upon request colour rendering index: 80 CRI standard

\* ≥ 90 CRI upon request expected lifetime: ≥ 25 000h

cord length: 96" / 244 cm, hand switch at 12" / 31 cm from lamp

**weight:** min. 1.5 lb / 0.7 kg

certifications: ( ( NoHs & IP20

warranty: 2 years



# lambert&fils

### **ORDER GUIDE: SKU**





#### **FINISH**



#### NOTES:

- not protected against liquids (refer to IP20)
- additional charges for modifications or for special orders
- please refer to maintenance sheet on website for cleaning instructions

## **EU ENERGY LABEL**



Updated: May 2020