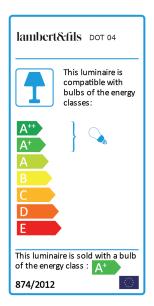

: table

**construction:** brass or powder coated steel and brass body

milk glass globe vinyl cord

specifications: source: LED lamp provided (G9 base)

power consumption: 4.5W lumen output: 371lm

colour temperature: 2700K included \* 3000K available upon request colour rendering index: 80 CRI standard

\* ≥ 90 CRI upon request expected lifetime: ≥ 25 000h

cord length: 96" / 244 cm, hand switch at 12" / 31 cm from lamp

**weight:** min. 1.5 lb / 0.7 kg

certifications: ( ( NoHs & IP20

warranty: 2 years



# lambert&fils

### **ORDER GUIDE: SKU**





#### **FINISH**



#### NOTES:

- not protected against liquids (refer to IP20)
- additional charges for modifications or for special orders
- please refer to maintenance sheet on website for cleaning instructions

## **EU ENERGY LABEL**



Updated: May 2020